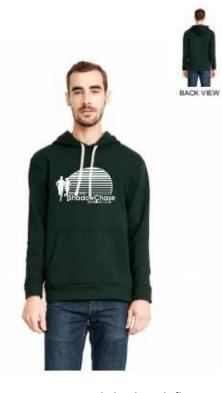

# 9303

## **Next Level Unisex Pullover Hood**

## Features

- Front pocket
- Sueded jersey fined hood with drawcord
- 1x1 ribbed cuffs and waistband
- Tear-away label
- Inside neck patch for printable label
- Sideseamed

### Fabric

- 7.4 oz.,80% cotton/20% polyester fleece
- 100% cotton face

### Sizes

XS - 3XL

## **Product Specifications**

|               | XS   | S  | M    | L  | XL    | 2XL   | 3XL   |
|---------------|------|----|------|----|-------|-------|-------|
| BODY LENGTH   | 26   | 27 | 28   | 29 | 29.75 | 30.25 | 30.75 |
| BODY WIDTH    | 18.5 | 20 | 21.5 | 23 | 25    | 27    | 29    |
| SLEEVE LENGTH | 24.5 | 25 | 25.5 | 26 | 26.5  | 27    | 27.5  |