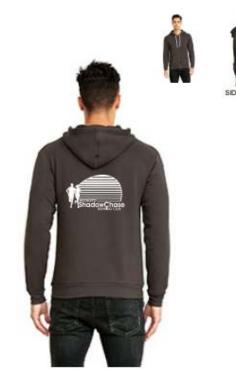

# 9602

# **Next Level Unisex Zip Hoody**

# MSRP (A): \$30.86 USD

#### **Features**

- Sueded jersey lined hood with drawcord
- 1x1 ribbed cuffs and waistband
- Tear-away label
- Inside neck patch for printable label
- Sideseamed

### Fabric

- 7.4 oz.,80% cotton/20% polyester fleece
- 100% cotton face

#### Sizes

XS - 3XL

### **Product Specifications**

|               | XS     | S      | M      | L      | XL     | 2XL    | 3XL    |
|---------------|--------|--------|--------|--------|--------|--------|--------|
| BODY LENGTH   | 26     | 27     | 28     | 29     | 29.75  | 30.25  | 30.75  |
| BODY WIDTH    | 17.5   | 19     | 20.5   | 22     | 24     | 26     | 28     |
| SLEEVE LENGTH | 24.625 | 25.125 | 25.625 | 26.125 | 26.625 | 27.125 | 27.625 |